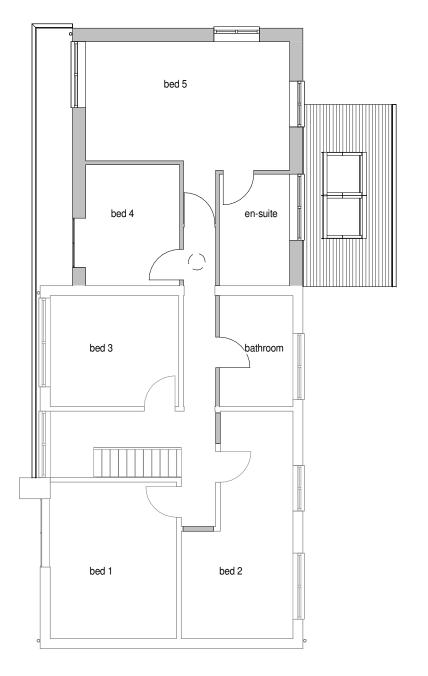

05.1A Roof Plan - as proposed P105 B 1:100

03.1A First Floor Plan - as proposed P105 B 1:100

### t **01865 874112**

e iforrhys@iforrhys.com

| client: | Mr G. Bertram                                                 |
|---------|---------------------------------------------------------------|
| job:    | Proposed development at 9<br>Turnpike Road, Cumnor,<br>Oxford |
| title:  | First Floor and Roof Plan -<br>as proposed                    |
| status  | pre-planning issue for comment                                |
| scale:  | 1:100                                                         |
| date:   | november 2015                                                 |
| no:     | 1538 P105 B                                                   |