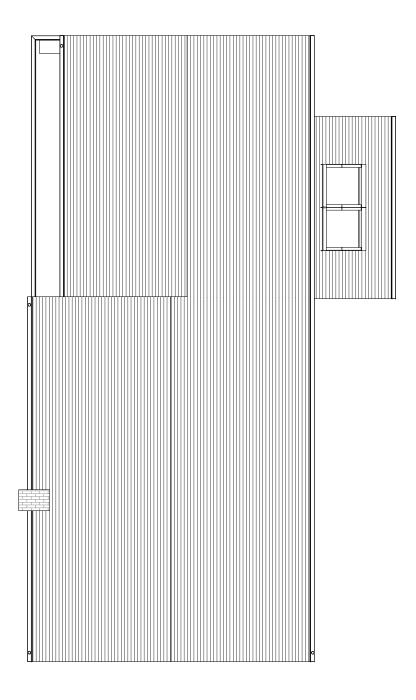

06.1A East elevation - as proposed

P107 C 1:100

## 07.1A North elevation - as proposed

P107 C 1:100

pvcu frames and sills - white

to match existing

08.1A West elevation - as proposed

P106 C 1:100

09.1A South elevation - as proposed

P106 C 1:100

interlocking concrete pantiles

pvcu frames and sills - white