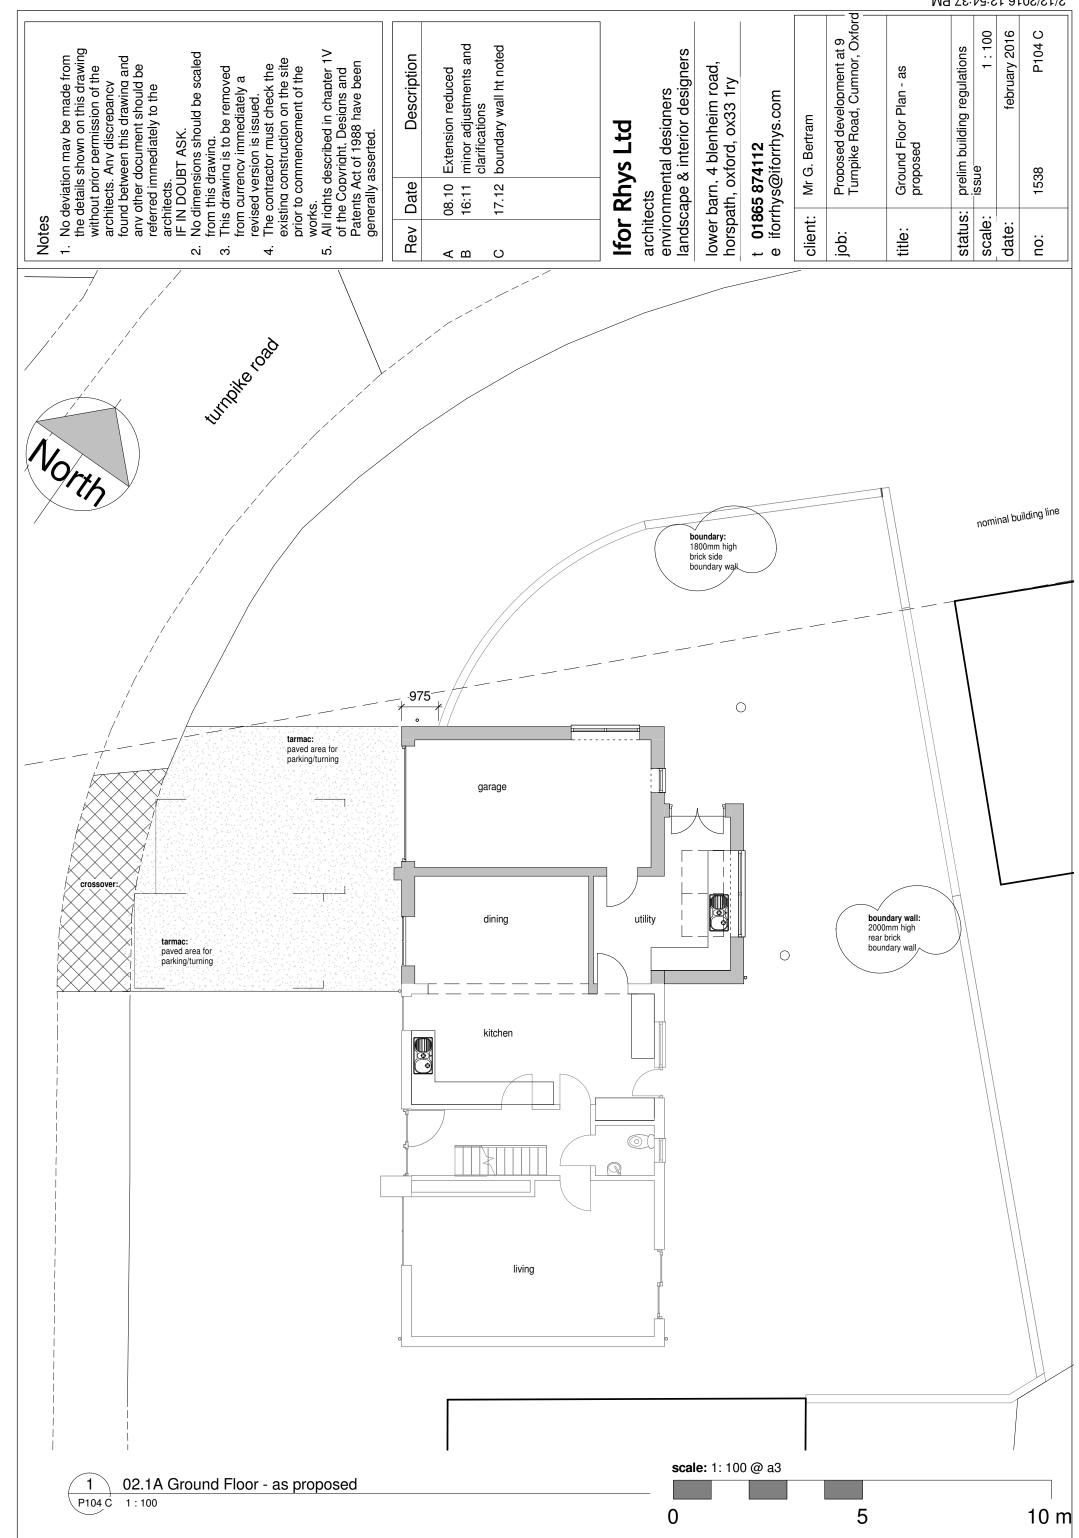

## Notes

- No deviation may be made from the details shown on this drawing without prior permission of the architects. Any discrepancy found between this drawing and any other document should be referred immediately to the architects. IF IN DOUBT ASK.
- No dimensions should be scaled from this drawing.
   This drawing is to be removed from currency immediately a revised version is issued.
- 4. The contractor must check the existing construction on the site prior to commencement of the works.
- All rights described in chapter 1V of the Copyright, Designs and Patents Act of 1988 have been generally asserted.

| Rev | Date | Description |
|-----|------|-------------|
|     |      |             |
|     |      |             |
|     |      |             |
|     |      |             |
|     |      |             |
|     |      |             |
|     |      |             |

# **Ifor Rhys Ltd**

architects environmental designers landscape & interior designers

lower barn, 4 blenheim road, horspath, oxford, ox33 1ry

## t **01865 874112**

e iforrhys@iforrhys.com

|         |                                                               | ,         |
|---------|---------------------------------------------------------------|-----------|
| client: | Mr G. Bertram                                                 |           |
| job:    | Proposed development at 9<br>Turnpike Road, Cumnor,<br>Oxford |           |
| title:  | Location and Block Plan                                       | PM I      |
| status  | pre-planning issue for comment                                | 2:29:51   |
| scale:  | As indicated                                                  | 2:2       |
| date:   | november 2015                                                 | 16        |
| no:     | 1538 P100                                                     | 1/29/2016 |