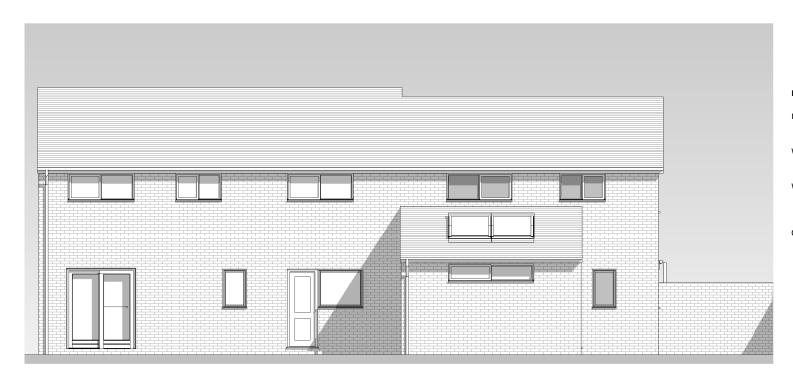

06.1A East elevation - as proposed

P107 C 1:100

## 07.1A North elevation - as proposed

P107 C 1:100

### materials - proposed:

interlocking concrete pantiles roof:

to match existing

walls: facing brick to match existing

pvcu frames and sills - white to match existing. windows:

obscure glazed where shown grey

## t **01865 874112**

e iforrhys@iforrhys.com

| client: | Mr G. Bertram                                                 |           |
|---------|---------------------------------------------------------------|-----------|
| job:    | Proposed development at 9<br>Turnpike Road, Cumnor,<br>Oxford |           |
| title:  | Elevations 2 - as proposed                                    | .23 PM    |
| status  | pre-planning issue for comment                                | 12.04.23  |
| scale:  | 1:100                                                         |           |
| date:   | november 2015                                                 | 015       |
| no:     | 1538 P107 C                                                   | 1/16/2015 |