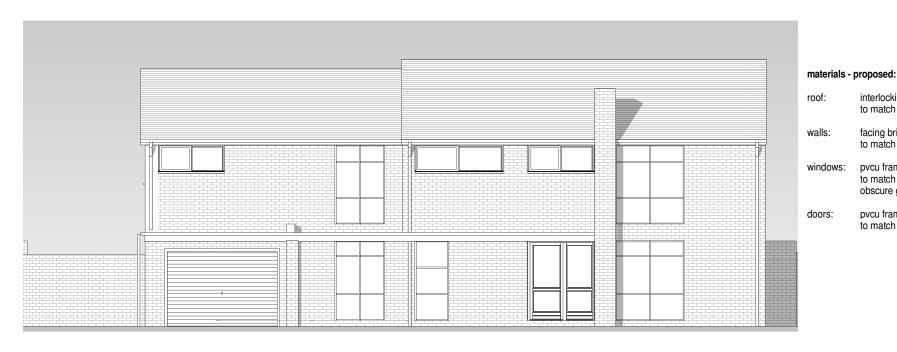

06.1A East elevation - as proposed

P107 C 1:100

## 07.1A North elevation - as proposed

P107 C 1:100

### materials - proposed:

interlocking concrete pantiles roof:

to match existing

walls: facing brick to match existing

pvcu frames and sills - white to match existing. windows:

obscure glazed where shown grey

## t **01865 874112**

e iforrhys@iforrhys.com

| client: | Mr G. Bertram                                                 |           |
|---------|---------------------------------------------------------------|-----------|
| job:    | Proposed development at 9<br>Turnpike Road, Cumnor,<br>Oxford |           |
| title:  | Elevations 2 - as proposed                                    | .23 PM    |
| status  | pre-planning issue for comment                                | 12.04.23  |
| scale:  | 1:100                                                         |           |
| date:   | november 2015                                                 | 015       |
| no:     | 1538 P107 C                                                   | 1/16/2015 |