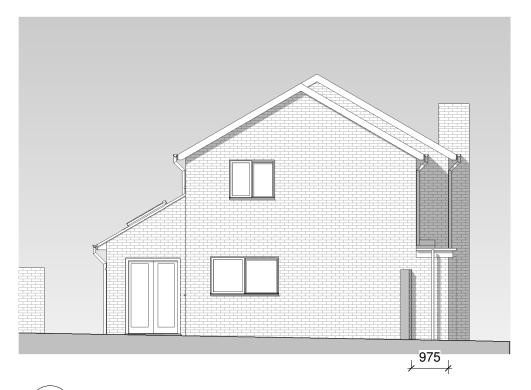

pvcu frames and sills - white

to match existing

08.1A West elevation - as proposed

P106 C 1:100

09.1A South elevation - as proposed

P106 C 1:100

interlocking concrete pantiles

pvcu frames and sills - white

pvcu frames and sills - white

to match existing

to match existing.
obscure glazed where shown grey

to match existing

facing brick to match existing

# **Ifor Rhys Ltd**

architects environmental designers landscape & interior designers

lower barn, 4 blenheim road, horspath, oxford, ox33 1ry

- t **01865 874112**
- e iforrhys@iforrhys.com

| Mr G. Bertram                                                 |                                                                                                                                          |
|---------------------------------------------------------------|------------------------------------------------------------------------------------------------------------------------------------------|
| Proposed development at 9<br>Turnpike Road, Cumnor,<br>Oxford |                                                                                                                                          |
| Elevations 1 - as proposed                                    | 1/16/2015 12:05:04 PM                                                                                                                    |
| pre-planning issue for comment                                |                                                                                                                                          |
| 1:100                                                         | 7 2                                                                                                                                      |
| november 2015                                                 | 2 2                                                                                                                                      |
| 1538 P106 C                                                   | 1/16/2                                                                                                                                   |
|                                                               | Proposed development at 9 Turnpike Road, Cumnor, Oxford  Elevations 1 - as proposed  pre-planning issue for comment  1:100 november 2015 |