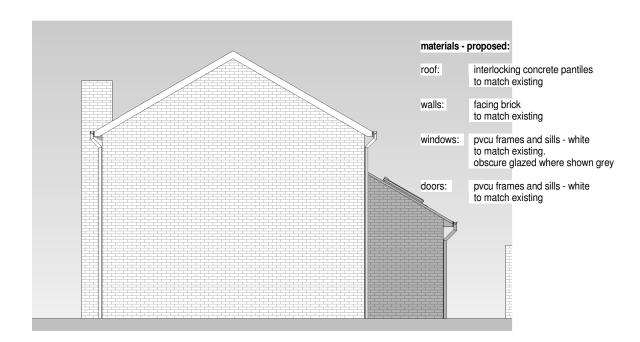

### materials - proposed:

interlocking concrete pantiles roof:

to match existing

walls: facing brick to match existing

pvcu frames and sills - white to match existing. windows:

obscure glazed where shown grey

materials - proposed:

windows:

interlocking concrete pantiles

to match existing

walls: facing brick

to match existing

pvcu frames and sills - white to match existing.

obscure glazed where shown grey

pvcu frames and sills - white

to match existing

08.1A West elevation - as proposed

P106 C 1:100

09.1A South elevation - as proposed

P106 C 1:100

interlocking concrete pantiles

pvcu frames and sills - white

pvcu frames and sills - white

to match existing

to match existing.
obscure glazed where shown grey

to match existing

facing brick to match existing