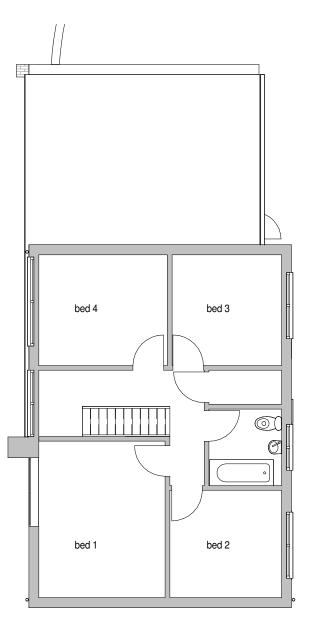

05.1A Roof Plan - as proposed P105 B 1:100

03.1A First Floor Plan - as proposed P105 B 1:100

### t **01865 874112**

e iforrhys@iforrhys.com

| client: | Mr G. Bertram                                                 |
|---------|---------------------------------------------------------------|
| job:    | Proposed development at 9<br>Turnpike Road, Cumnor,<br>Oxford |
| title:  | First Floor and Roof Plan -<br>as proposed                    |
| status  | pre-planning issue for comment                                |
| scale:  | 1:100                                                         |
| date:   | november 2015                                                 |
| no:     | 1538 P105 B                                                   |